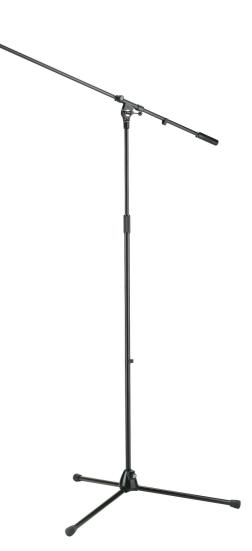

## 21021 OVERHEAD MICROPHONE STAND

Especially designed for studios and drummers. Taller and longer than most stands. Long legs fold for compact storage and easy transport.

## Data

| Boom arm           | one-piece design                                  |
|--------------------|---------------------------------------------------|
| Boom arm clamping  | T-bar locking screw                               |
| Boom arm length    | 1,065 mm                                          |
| Height             | from 1,120 to 2,010 mm                            |
| Height adjustment  | clutch                                            |
| Leg construction   | socket with foldable legs                         |
| Material           | steel                                             |
| Rod combination    | 2-piece folding design                            |
| Special features   | zinc die-cast base;<br>extra high;<br>longer legs |
| Threaded connector | 3/8"                                              |
| Туре               | black                                             |
| Weight             | 5.88                                              |
|                    |                                                   |